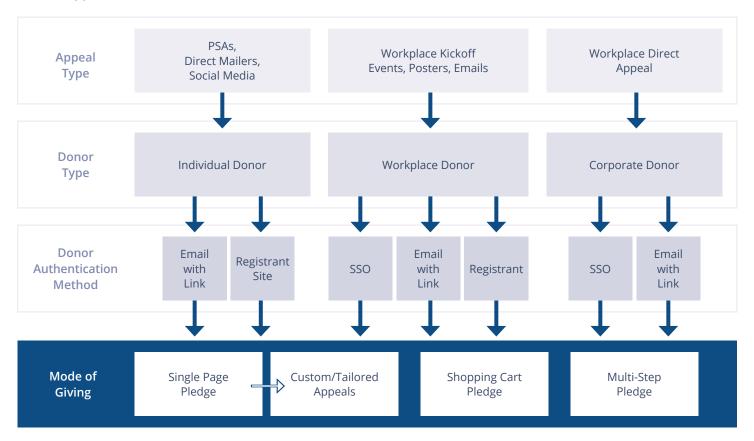

## Andar e-Pledge

Andar e-pledge has a variety of workflows depending on the 'Donor Type'. The 'Donor Authentication Methods' available for each 'Donor Type' are shown below. All 'Modes of Giving' can be used for all 'Donor Types'.